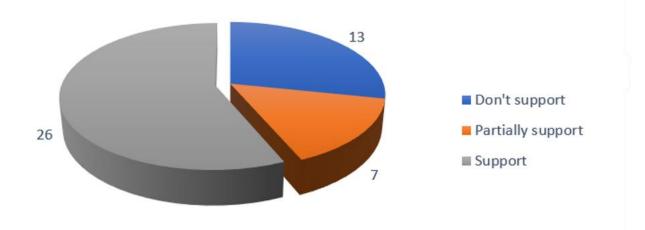

## **10 CONSULTATION**

- 10.1 An informal public consultation to gauge depth of support for this increase was carried out during an eight week period which commenced in July 2022.
- 10.2 The consultation was intended to gauge public feeling on the proposed increase given the current economic pressures faced in the UK.
- 10.3 The consultation provided three options "support", partially support, and do not support. (The results and written responses are produced at Annex E).
- 10.4 A total of 46 responses were received with 26 supporting the proposal, 13 not supporting the proposal and 7 partially supporting the proposal.
- 10.5 18 responses were from taxi drivers who supported the proposal and partially supported the proposal. The drivers who partially supported the proposal did not feel that the proposal was enough. The taxi driver responses were identified by