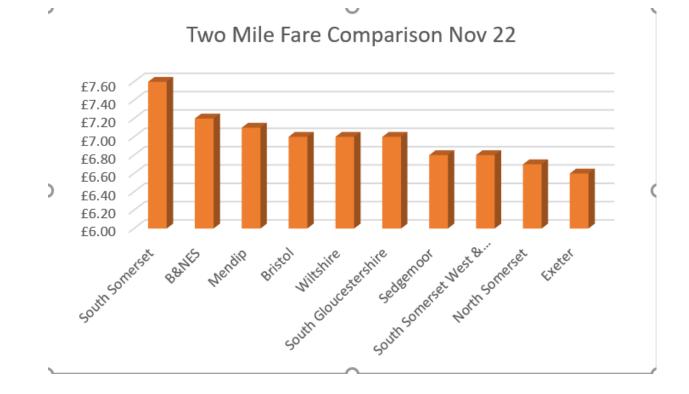

- 3.2 The Hackney Carriage tariff was last reviewed and increased in 2020.
- 3.3 The proposed rise is based on a long-standing formula that the Council has used historically to arrive at a fare increase when requested to do so.
- 3.4 The calculation looks at the annual impact of inflation on motoring costs and wages (April to April). Specifically, it takes the annual % increase of Motoring Expenditure RPI and also Average Weekly Earnings RPI, then weighted 50/50, calculates the applied inflationary rate.
- 3.5 Using this methodology, the recommended increase for 2022 would be 11.7%.
- 3.6 .Under the current tariff the start rate is £3.00, the cost of a one mile journey is £4.80, the cost of a two mile journey is £7.20 and a five mile journey costs £13.60. (A copy of the existing tariff is produced at Annex A).
- 3.7 Under the proposed tariff the start rate would rise to £3.40, the cost of a one mile journey would be £5.20, the cost of a two mile journey would be £7.60, and a five mile journey would cost £14.20. (A copy of the proposed tariff is produced at Annex B).
- 3.8 The proposed structure is a maximum table of fares; the driver may exercise discretion and charge a lower fare than that shown on the taximeter.
- 3.9 A copy of the table of tariff fares permitted by local authorities in the UK is produced monthly by PHTM Monthly a national trade publication and provides a comparison of the majority of permitted maximum Local Authority tariffs for a two mile journey, and the year the tariffs were increased. (A copy of this table is produced at Annex C).
- 3.10 For further comparison a table of permitted maximum tariffs in Local Authorities that border Bath & North East Somerset and other South Western Local Authorities is produced at Annex D.